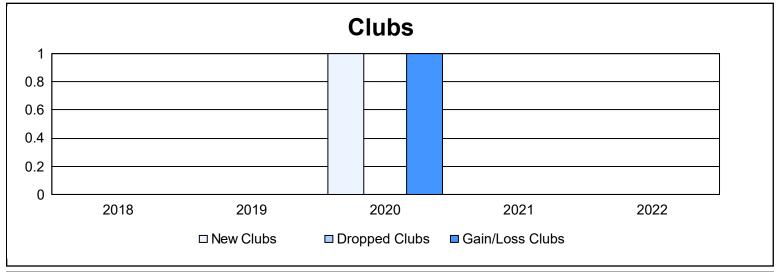

District 111SW As of June 2022 Cumulative

| Year      | New<br>Clubs | Dropped<br>Clubs | Gain/<br>Loss<br>Clubs | New<br>Members | Charter<br>Members | Reinstate<br>Members | Transfer<br>Members | Total<br>Member<br>Added | Total<br>Members<br>Dropped | Gain/<br>Loss<br>Members |
|-----------|--------------|------------------|------------------------|----------------|--------------------|----------------------|---------------------|--------------------------|-----------------------------|--------------------------|
| 2017-2018 | 0            | 0                | 0                      | 53             | 0                  | 0                    | 8                   | 61                       | 71                          | -10                      |
| 2018-2019 | 0            | 0                | 0                      | 43             | 0                  | 0                    | 7                   | 50                       | 55                          | -5                       |
| 2019-2020 | 1            | 0                | 1                      | 65             | 23                 | 1                    | 5                   | 94                       | 52                          | 42                       |
| 2020-2021 | 0            | 0                | 0                      | 42             | 0                  | 0                    | 3                   | 45                       | 66                          | -21                      |
| 2021-2022 | 0            | 0                | 0                      | 47             | 0                  | 0                    | 6                   | 53                       | 61                          | -8                       |
| Average   | 0            | 0                | 0                      | 50             | 5                  | 0                    | 6                   | 61                       | 61                          | 0                        |