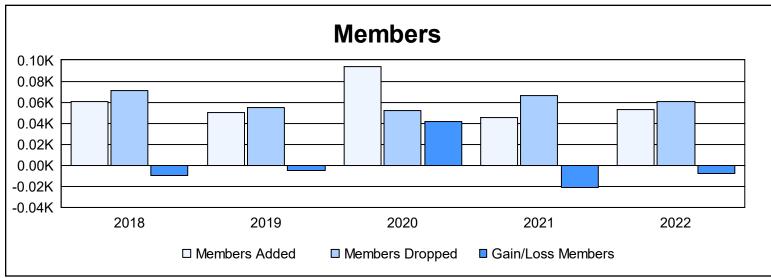

District 111SW As of June 2022 Cumulative

| Year      | New<br>Clubs | Dropped<br>Clubs | Gain/<br>Loss<br>Clubs | New<br>Members | Charter<br>Members | Reinstate<br>Members | Transfer<br>Members | Total<br>Member<br>Added | Total<br>Members<br>Dropped | Gain/<br>Loss<br>Members |
|-----------|--------------|------------------|------------------------|----------------|--------------------|----------------------|---------------------|--------------------------|-----------------------------|--------------------------|
| 2017-2018 | 0            | 0                | 0                      | 53             | 0                  | 0                    | 8                   | 61                       | 71                          | -10                      |
| 2018-2019 | 0            | 0                | 0                      | 43             | 0                  | 0                    | 7                   | 50                       | 55                          | -5                       |
| 2019-2020 | 1            | 0                | 1                      | 65             | 23                 | 1                    | 5                   | 94                       | 52                          | 42                       |
| 2020-2021 | 0            | 0                | 0                      | 42             | 0                  | 0                    | 3                   | 45                       | 66                          | -21                      |
| 2021-2022 | 0            | 0                | 0                      | 47             | 0                  | 0                    | 6                   | 53                       | 61                          | -8                       |
| Average   | 0            | 0                | 0                      | 50             | 5                  | 0                    | 6                   | 61                       | 61                          | 0                        |